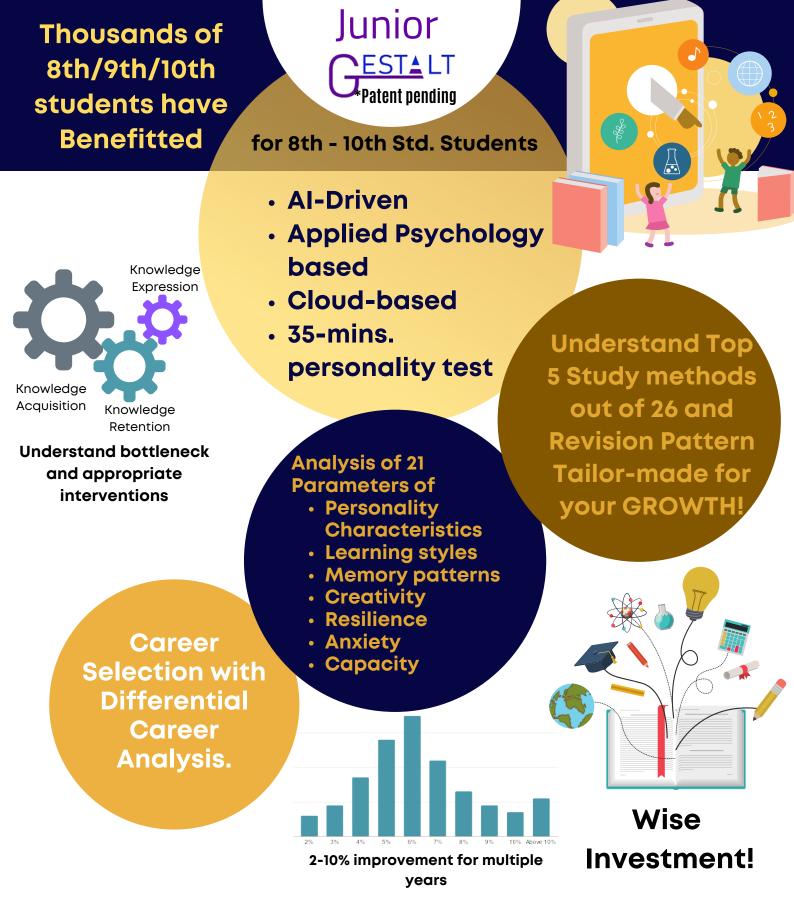

We at "Neuflex Talent" believe that a career as a journey can be better understood only by taking into consideration multiple aspects of personality such as aptitude, attitude, emotional strength, memory etc (innate) with peer review as well as the most suitable study methods (acquired) for an individual. In short, test is an "Edge solution" and not a "Point solution". In Gestalt tests, we measure not just 4 or 5, but 21 different aspects of personality!!! Thousands of students from India, Singapore, Europe, USA have already benefited from this test. Great investment for your successful future!